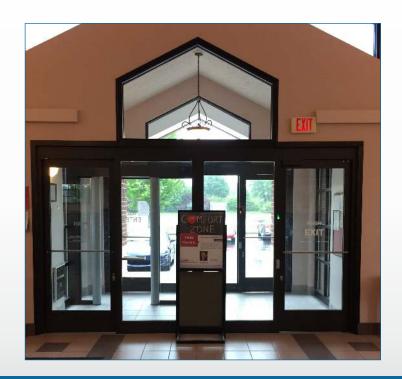

Isotec's interlocking doors offer standard and user specific security and architectural options. The engineered designs of our single and two lane Safety Entrances®, allow for height, width and length modifications to fit existing entrances or specifically constructed to meet architectural requirements.