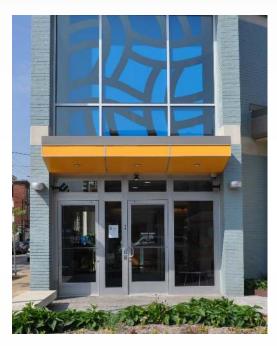

Isotec's interlocking doors offer standard and user specific security and architectural options. The engineered designs of our single and two lane Safety Entrances®, allow for height, width and length modifications to fit existing entrances or specifically constructed to meet architectural requirements.