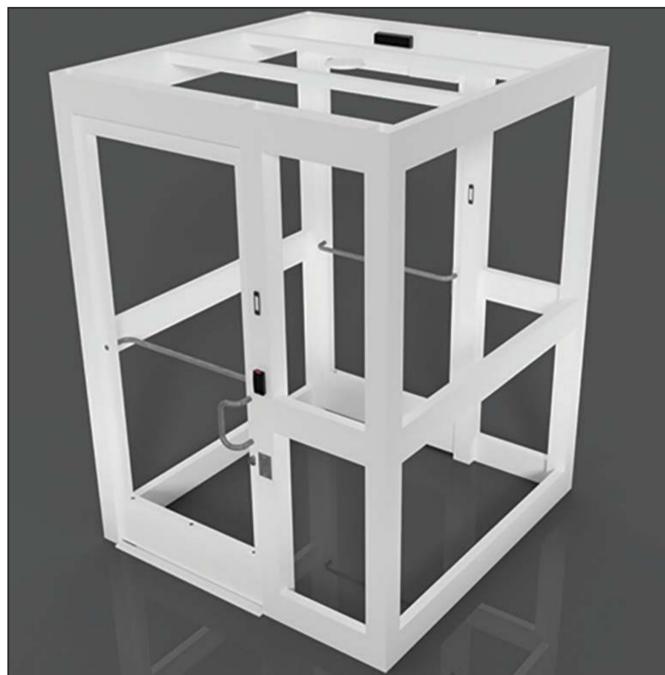

# Single Lane Safety Entrance®

- Synergy Tablet & Software Package
- Weapons Detector (DHS Certified)
- 10 Year Door Operation Warranty
- UL 752 Level I Glazing Solid State Controlled 1200lb. Mag Locks
- IP Camera(s)& IP Intercom(s)
- Exit Lane Breach Control
- Fire Resistant Melamine Ceiling
- Synergy Tablet & Software Package Weapons Detector
- (DHS Certified)

- 10 Year Door Operation Warranty • UL 752 Level I Glazing Solid State Controlled 1200lb. Mag Locks
- IP Camera(s)& IP Intercom(s)
- Exit Lane Breach Control
- Fire Resistant Melamine Ceiling