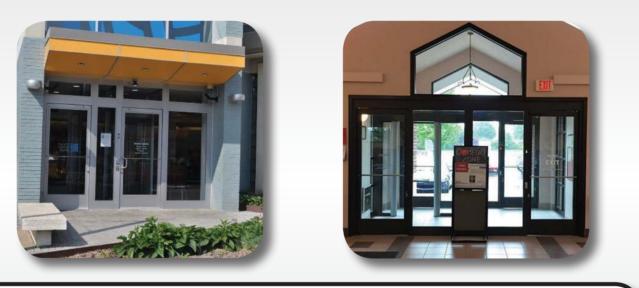

Isotec Security Inc. 1130 West 124th Avenue Westminster, CO 80234 (303) 974-7699

Isotec's Safety Entrances® are one of the safest ways to provide access control of your facility's entrances; protecting the lives of your people, and those they serve.

Isotec's Safety Entrances® are designated by the Department of Homeland Security as Qualified Anti-terrorism Technologies. We protect the most secure facilities on the planet, including federal & municipal buildings, military bases, airports, commercial, and industrial facilities.