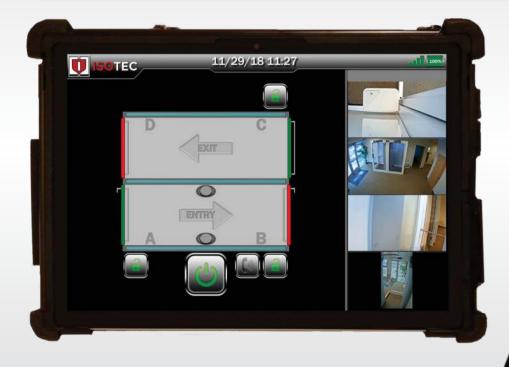

#### Synergy Operating System

The Synergy tablet and Isotec's proprietary Windows based software are standard features with our Safety Entrances<sup>®</sup>. The mobile Touchscreen tablet and operating software are designed for Ethernet or wireless connectivity, eliminating the need for fixed operating stations. The vibrant 1080P touch screen can monitor multiple cameras without the need to change operating screens, and has a built-in microphone for two way communications with multiple IP intercoms. Synergy tablets come in two versions; the "Rugged Rover" or the "Vibrant Desktop".

#### Features:

- Wireless or Ethernet
- Intuitive Operator Touchscreen
- Configurable Windows Based Software
- Two-way Audio with Multiple Intercoms
- Multiple Hi Res IP Camera Views
- Built In or Remote Diagnostics Capable
- Emails & Text Messaging Capable
- Multiple Voice Prompts