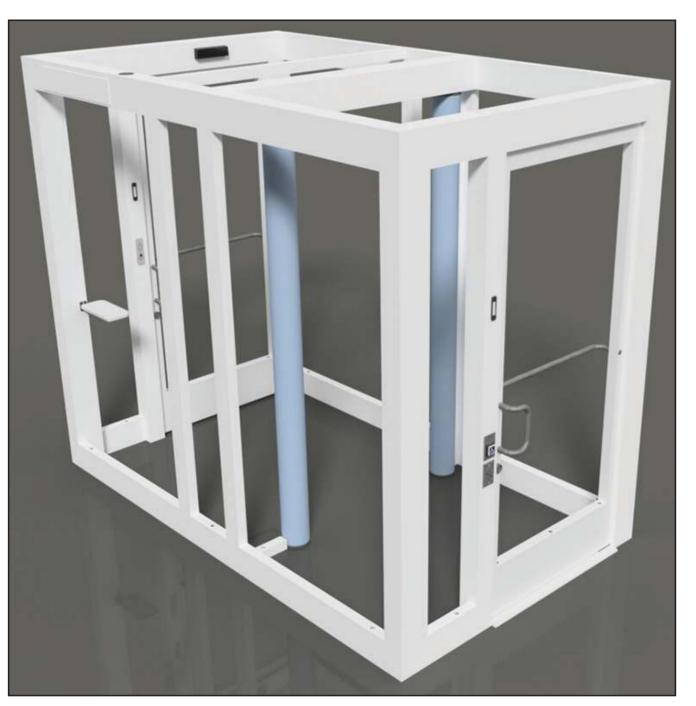

# Single Lane Safety Entrance®

- Synergy Tablet & Software Package
- Weapons Detector (DHS Certified)
- 10 Year Door Operation Warranty
- UL 752 Level I Glazing Solid State Controlled 1200lb. Mag Locks
- IP Camera(s)& IP Intercom(s)
- Exit Lane Breach Control
- Fire Resistant Melamine Ceiling
- Synergy Tablet & Software Package Weapons Detector
- (DHS Certified)

- 10 Year Door Operation Warranty • UL 752 Level I Glazing Solid State Controlled 1200lb. Mag Locks
- IP Camera(s)& IP Intercom(s)
- Exit Lane Breach Control
- Fire Resistant Melamine Ceiling