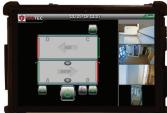

## Synergy Tablet Controller

- Wireless or Ethernet
- Intuitive Operator Touchscreen
- Configurable Windows Based Software
- Two-way Audio with Multiple Intercoms
- Multiple Hi Res IP Camera Views
- Built In or Remote Diagnostics Capable
- Emails & Text Messaging Capable