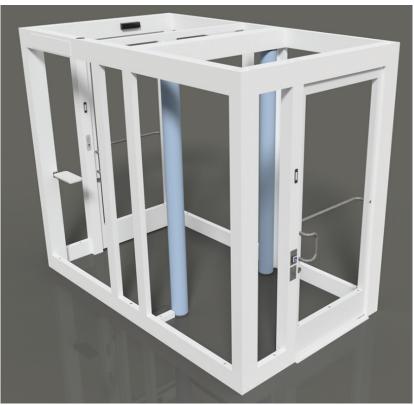

## Single Lane Safety Entrance<sup>®</sup>

- Weapons Detector (DHS Certified)
- 10 Year Door Operation Warranty
- UL 752 Level I Glazing
- Solid State Controlled 1200lb. Mag Locks
- IP Camera(s)& IP Intercom(s)
- Exit Lane Breach Control
- Fire Resistant Melamine Ceiling

Opening Required: 69" Wide, 91" High, 121" Deep