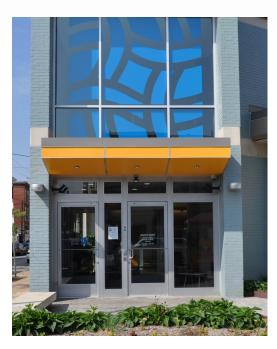

Isotec's interlocking doors offer standard and user specific security and architectural options. The engineered designs of our single and two lane Safety Entrances®, allow for height, width and length modifications to fit existing entrances or specifically constructed to meet architectural requirements.

#### THE SAFER CHOICE

- · Objective Safety & Security
- · User Specific Functionality
- · Standard or User-Specific Designs