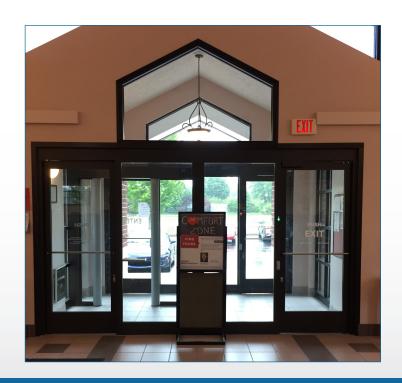

Isotec's interlocking doors offer standard and user specific security and architectural options. The engineered designs of our single and two lane Safety Entrances®, allow for height, width and length modifications to fit existing entrances or specifically constructed to meet architectural requirements.

#### THE SAFER CHOICE

- · Objective Safety & Security
- · User Specific Functionality
- · Standard or User-Specific Designs