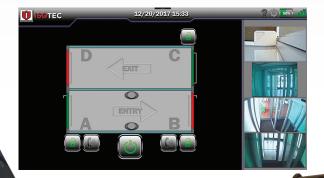

## For Your Safety & Security

Synergy's multiple functionalities include mobile high resolution color touchscreens for operator control. Command & control, IP video, IP intercom, insure full operator control.

#### **PRODUCT FEATURES**

- Synergy Operating Network
- · High Security Doors
- · Ballistic Glass
- DHS Certified Metal Detectors
- · Magnetic Locks, w/ Bond Sensors
- Mechanical Deadlock Package
- Extra Bright LED System