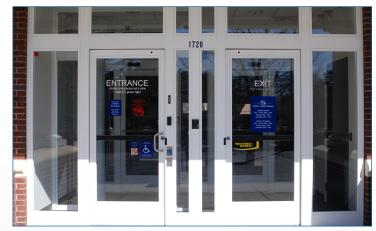

# **Designated Technologies for Your Safety**

Isotec's Single and Two Lane, Safety Entrances®, and Exit Lane Breach Control (ELBC) systems have been certified by the Department of Homeland Security. Our two lane Safety Entrances® provide a weapons control lane and exit lane to accommodate higher foot traffic. Exit Lane Breach Control is built into every Safety Entrance® to stop persons from entering through the exit lane. Isotec's interlocking doors can be built to UL® Level III ballistic standards.

Isotec's interlocking doors offer standard and user specific security and architectural options. The engineered designs of our single and two lane Safety Entrances®, allow for height, width and length modifications to fit existing entrances or specifically constructed to meet architectural requirements.